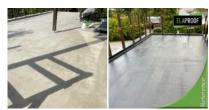

## **Description**

In Koivuvaara, Vantaa, the waterproofing of the terrace was ensured by first coating the terrace with black ElaProof H. After that, the surface was treated with ElaProof+SAND Floor Covering. This gave the terrace a stylish surface that reduces the risk of slipping. The final touch was given by ELACOAT TopCoat treatment, which enables easy cleaning of the terrace.