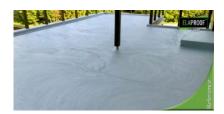

## **Description**

In Koivuvaara, Vantaa, the waterproofing of the terrace was ensured by first coating the terrace with black ElaProof H. After that, the surface was treated with ElaProof+SAND Floor Covering. This gave the terrace a stylish surface that reduces the risk of slipping. The final touch was given by ELACOAT TopCoat treatment, which enables easy cleaning of the terrace.