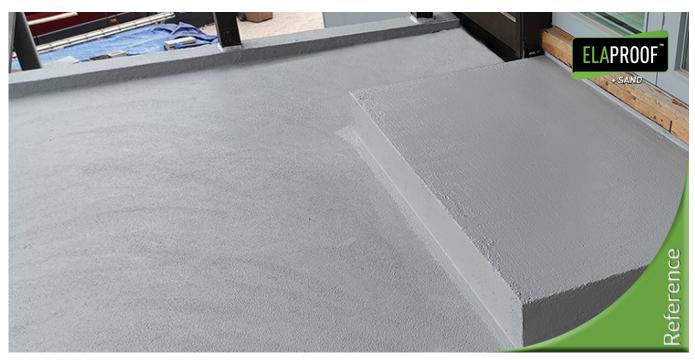

## **Description**

In Koivuvaara, Vantaa, the waterproofing of the terrace was ensured by first coating the terrace with black ElaProof H. After that, the surface was treated with ElaProof+SAND Floor Covering. This gave the terrace a stylish surface that reduces the risk of slipping. The final touch was given by ELACOAT TopCoat treatment, which enables easy cleaning of the terrace.