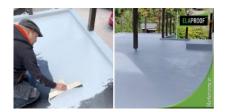

## **Description**

In Koivuvaara, Vantaa, the waterproofing of the terrace was ensured by first coating the terrace with black ElaProof H. After that, the surface was treated with ElaProof+SAND Floor Covering. This gave the terrace a stylish surface that reduces the risk of slipping. The final touch was given by ELACOAT TopCoat treatment, which enables easy cleaning of the terrace.